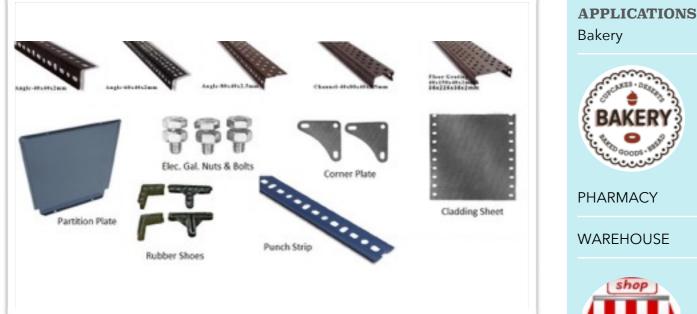

# **SLOTTED ANGLE STORAGE RACKS**

Slotted Angle Racks Skeleton Racks

**Pigeon Hole Rack** 

Slotted Angel Rack provides simple, cost efficient solutions for virtually any storage requirement. The unique pre-purchased hole pattern allows multiple steel sections to be bolted together to form sturdy shelving and storage systems. Combining steel shelves with slotted angle uprights provides one of the most versatile and economical shelving systems available.

## **SLOTTED ANGLE RACKS**

- A simple and economic system for the most varied applications.
- Direct Access to all products and clear product presentation.
- Good utilisation of Warehouse volume
- Quick and Easy to Assemble
- Shelves can be re-adjusted on a 20 mm pitch
- Racks can be modified or expanded height and length wise.