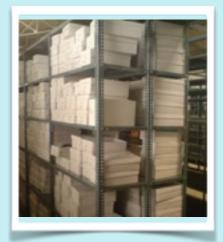

# **SLOTTED ANGLE STORAGE RACKS**

Slotted Angle Racks Skeleton Racks

**Pigeon Hole Rack** 

Slotted Angel Rack provides simple, cost efficient solutions for virtually any storage requirement. The unique pre-purchased hole pattern allows multiple steel sections to be bolted together to form sturdy shelving and storage systems. Combining steel shelves with slotted angle uprights provides one of the most versatile and economical shelving systems available.

## **SLOTTED ANGLE RACKS**

- A simple and economic system for the most varied applications.
- Direct Access to all products and clear product presentation.
- Good utilisation of Warehouse volume
- Quick and Easy to Assemble
- Shelves can be re-adjusted on a 20 mm pitch
- Racks can be modified or expanded height and length wise.