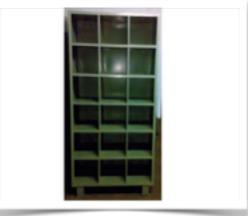

# **SLOTTED ANGLE STORAGE RACKS**

Slotted Angle Racks Skeleton Racks

**Pigeon Hole Rack** 

Slotted Angel Rack provides simple, cost efficient solutions for virtually any storage requirement. The unique pre-purchased hole pattern allows multiple steel sections to be bolted together to form sturdy shelving and storage systems. Combining steel shelves with slotted angle uprights provides one of the most versatile and economical shelving systems available.

## **SLOTTED ANGLE RACKS**

- A simple and economic system for the most varied applications.
- Direct Access to all products and clear product presentation.
- Good utilisation of Warehouse volume
- Quick and Easy to Assemble
- Shelves can be re-adjusted on a 20 mm pitch
- Racks can be modified or expanded height and length wise.