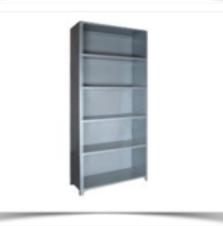

# **SLOTTED ANGLE STORAGE RACKS**

Slotted Angle Racks Skeleton Racks

**Pigeon Hole Rack** 

Slotted Angel Rack provides simple, cost efficient solutions for virtually any storage requirement. The unique pre-purchased hole pattern allows multiple steel sections to be bolted together to form sturdy shelving and storage systems. Combining steel shelves with slotted angle uprights provides one of the most versatile and economical shelving systems available.

## **SLOTTED ANGLE RACKS**

- A simple and economic system for the most varied applications.
- Direct Access to all products and clear product presentation.
- Good utilisation of Warehouse volume
- Quick and Easy to Assemble
- Shelves can be re-adjusted on a 20 mm pitch
- Racks can be modified or expanded height and length wise.