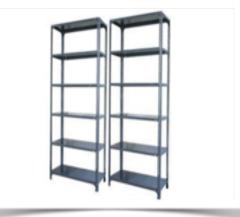

# **SLOTTED ANGLE STORAGE RACKS**

Slotted Angle Racks Skeleton Racks

**Pigeon Hole Rack** 

Slotted Angel Rack provides simple, cost efficient solutions for virtually any storage requirement. The unique pre-purchased hole pattern allows multiple steel sections to be bolted together to form sturdy shelving and storage systems. Combining steel shelves with slotted angle uprights provides one of the most versatile and economical shelving systems available.

## **SLOTTED ANGLE RACKS**

- A simple and economic system for the most varied applications.
- Direct Access to all products and clear product presentation.
- Good utilisation of Warehouse volume
- Quick and Easy to Assemble
- Shelves can be re-adjusted on a 20 mm pitch
- Racks can be modified or expanded height and length wise.